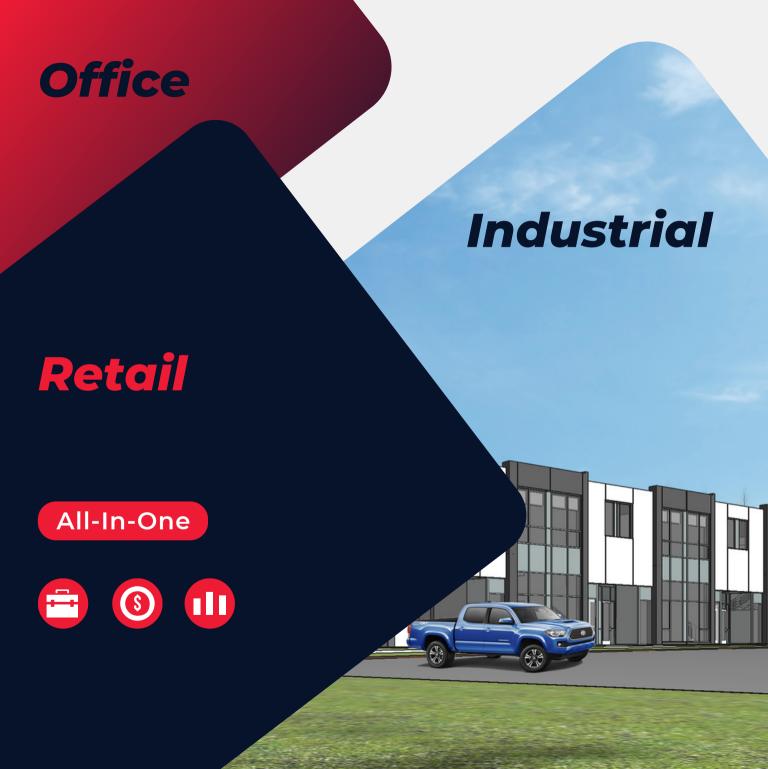

#### WHAT WE OFFER

- Precast Concrete
- 1,400 to 7,000 Sq. Ft.
- Industrial, Retail, Office
- 600 Volt, 100 AMP Service
- Drive-in (12' x 14')
- Full Mezzanine
- 80 Parking Spots
- Sprinkled
- BP Employment Zoning
- Spring 2025 Occupancy
- 23 Units ONLY.
- READY To Move in.