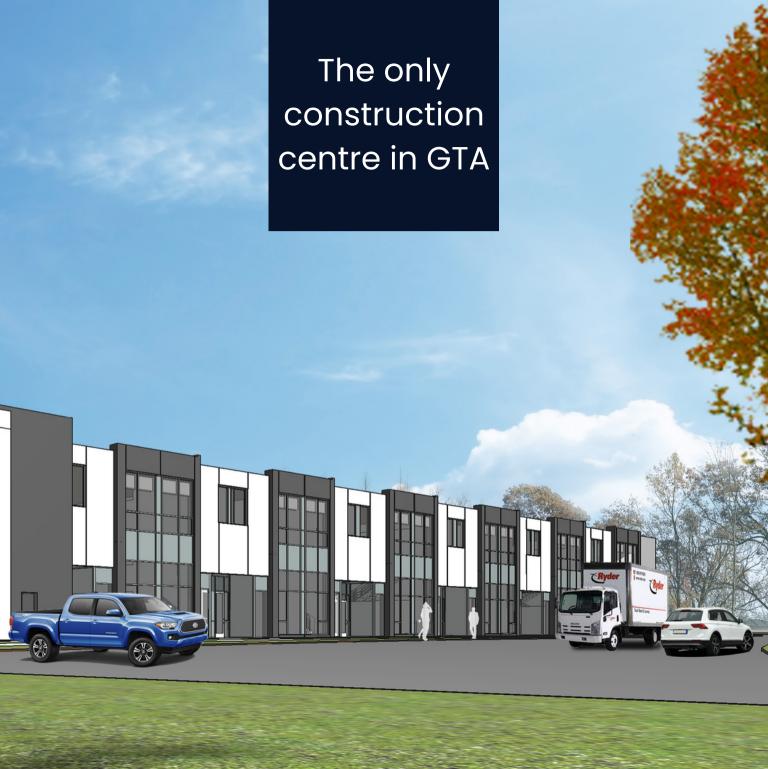

#### **FOR LEASE**

Industrial Warehouse Units

### Welcome To Construction Centre Markham

#### WHAT WE OFFER

- Precast Concrete
- 1,400 to 7,000 Sq. Ft.
- Industrial, Retail, Office
- 600 Volt, 100 AMP Service
- Drive-in (12' x 14')
- Full Mezzanine
- 80 Parking Spots
- Sprinkled
- BP Employment Zoning
- Spring 2025 Occupancy
- 23 Units ONLY.
- READY To Move in.