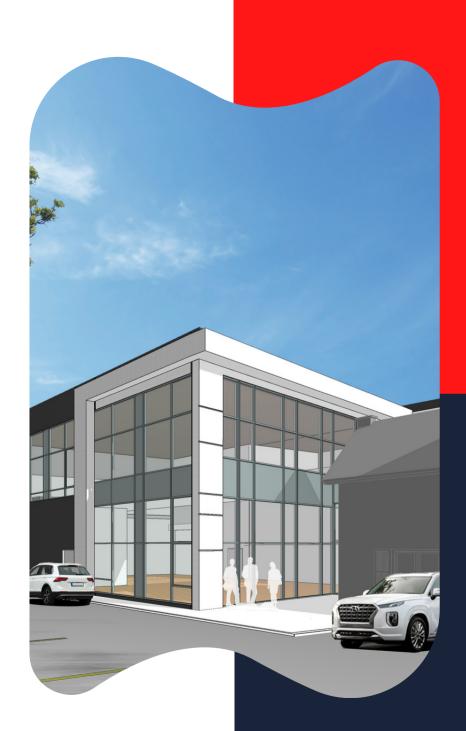

# Building Features

#### WHAT WE OFFER

- Precast Concrete
- 1,400 to 7,000 Sq. Ft.
- Industrial, Retail, Office
- 600 Volt, 100 AMP Service
- Drive-in (11' x 14')
- Full Mezzanine
- 80 Parking Spots
- Sprinkled
- BP Employment Zoning
- Summer 2025 Occupancy
- 25 Units ONLY.
- READY To Move in.