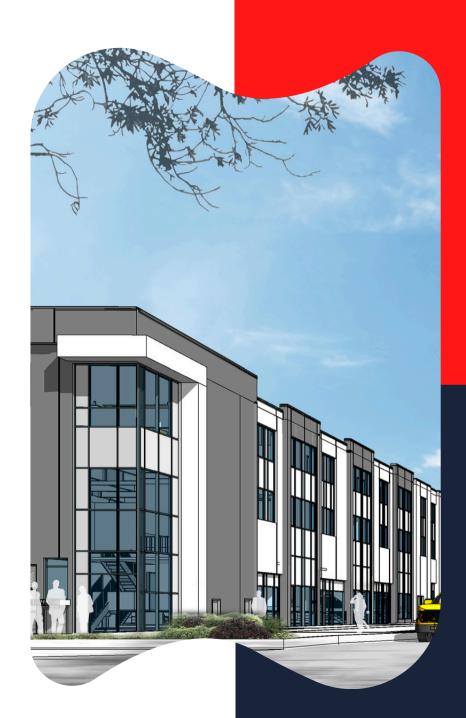

### We Help You Grow

1030 Salk Road in Pickering, is Business Point's newest and most innovative project. It is located in the centre of the city and offers brand new industrial units from 1,200 SF up to 5,500 SF (2nd Level: 87 sf to 250 sf). Nestled among major companies in one of the leading master-planned Commercial Hubs in Greater Toronto Area.

#### WHAT WE OFFER

- 1,200 to 5,500 Sq. Ft.
  - 2nd Level: 87 to 250 sf.
- Precast Concrete
- 600 Volt, 100 AMP Service
- Drive-in (12' x 14')
- Full Mezzanine
- 1 Exclusive Parking
- Sprinkled
- El Zoning
- Winter 2026 Occupancy