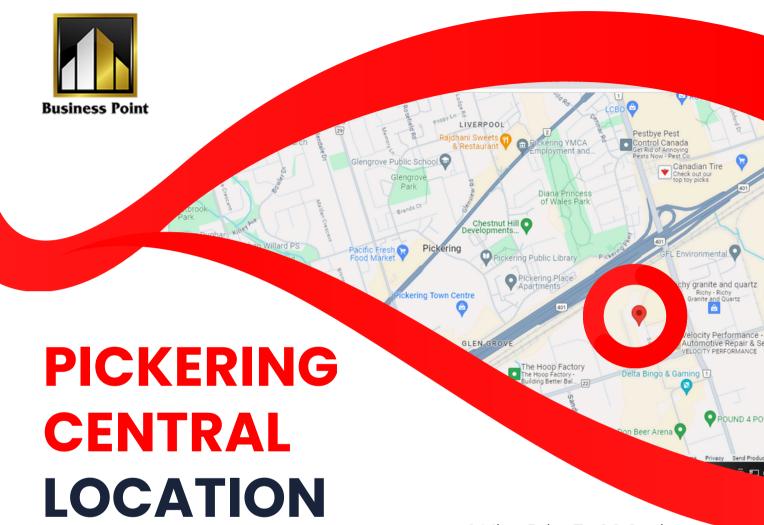

Business Point brings a new level of design and innovation to the area and offers you the opportunity to secure and own your prestigious facility in a prestigious location. Central location with easy access to Hwy 401 and GO Station.

# Exclusive parking

1030 Salk Road, Pickering, ON L1W 3C5

- 2 Mins. Drive To GO Station
- 2 Mins. Walk To Bus Stop
- Brock Road and Hwy 401
- Vibrant Business Hub
- Future Development Corridor