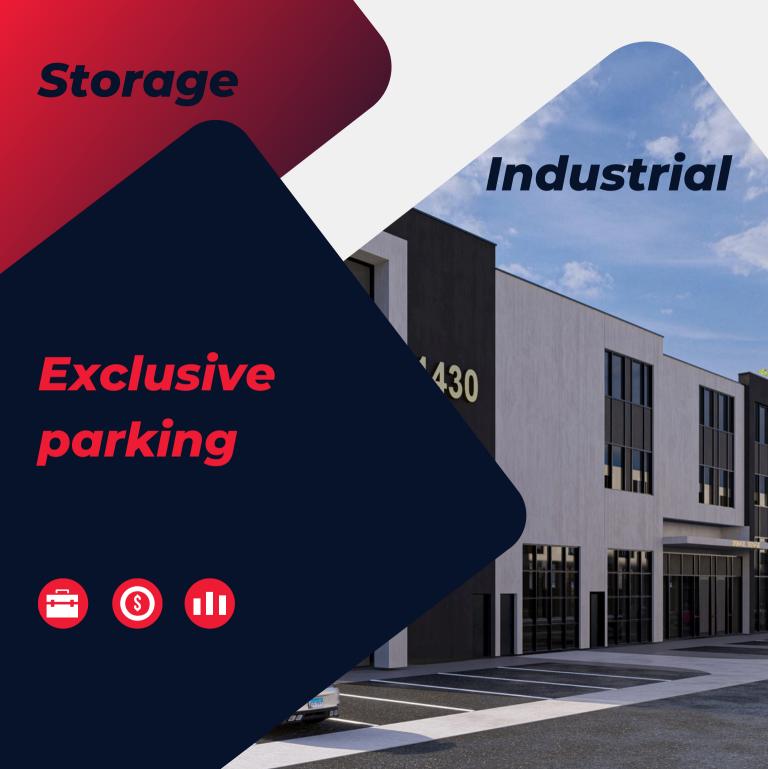

## WHAT WE OFFER

- 2,000 to 4,000 Sq. Ft.
  - 2nd Level: 87 to 250 sf.
- Precast Concrete
- 600 Volt, 100 AMP Service
- Drive-in (12' x 14')
- Full Mezzanine
- 1 Exclusive Parking
- Sprinkled
- El Zoning
- Winter 2026 Occupancy