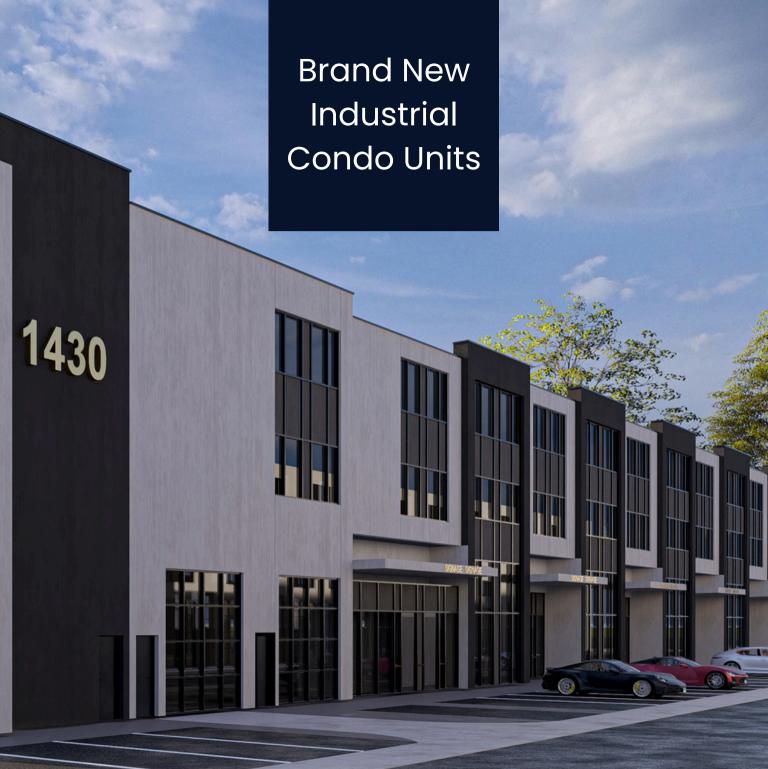

## We Help You Grow

1430 Birchmount Road in Toronto, is Business Point's newest and most innovative project. It is located in the centre of the city and offers brand new industrial units from 2,000 SF up to 4,000 SF (2nd Level: 87 to 250). Nestled among major companies in one of the leading master-planned Commercial Hubs in the GTA.

Business Point brings a new level of design and innovation to the area and offers you the opportunity to secure and own your prestigious facility in a prestigious location. Centrally located with easy access to TTC, 401 And DVP.